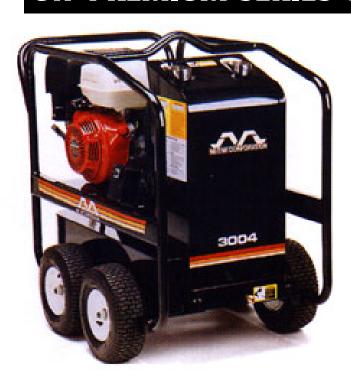

## PRESSURE WASHER HSP-3504-3MGH

www.atsequipment.com

## CW PREMIUM SERIES 5000 PSI COLD WATER

- High quality fuel filter/water separator ensures clean fuel supply
- Energy efficient top-fired powder coated heat exchanger designed for convenient troubleshooting and easy maintenance
- Reinforced powder coated steel tube frame with center balanced lifting hook
- Easy coil drain helps prevent freezing in cold weather
- The HSP series is designed with a patented electro magnetic firing system, which means there is no need for a 12V battery, generator, blower motor and alternator therefore, making these units especially maintenance friendly.

| Water Pressure | 3,500 psi          |
|----------------|--------------------|
| Output Flow    | 3.3 gal/min        |
| Length         | 43 in              |
| Width          | 30 in              |
| Height         | 41 in              |
| Weight         | 428 lb             |
| Power          | 13 hp, Honda GX390 |